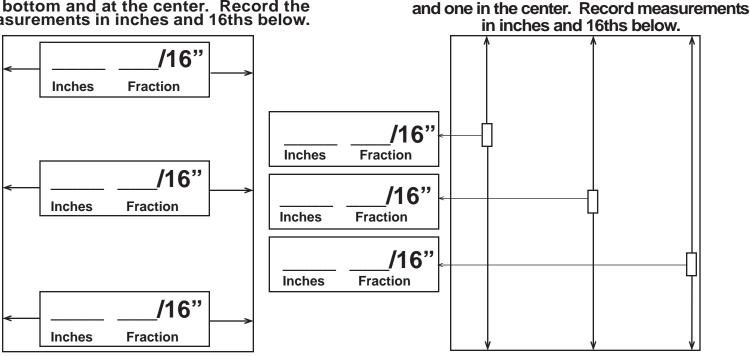

#### **Measure Width**

Make three measurements. At the top, at the bottom and at the center. Record the measurements in inches and 16ths below.

## Step 2

**Measure Height** 

Make three measurements. One at either side